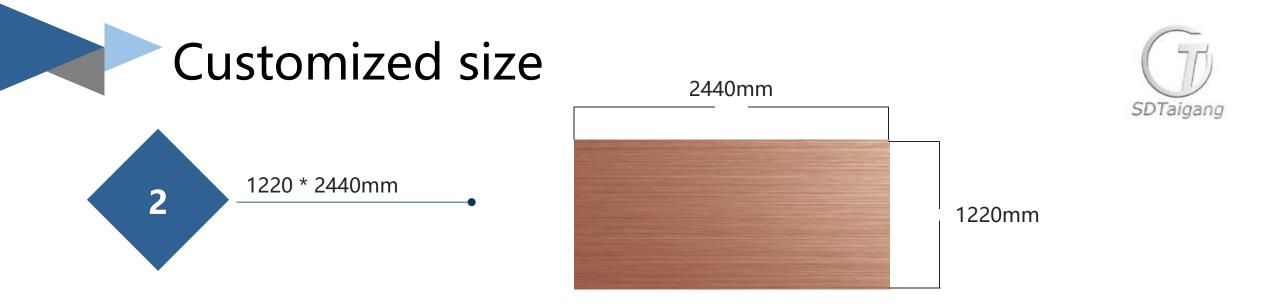

| Size(MM)      | SERIES SS201 / 304/ 316 |             |             |             |
|---------------|-------------------------|-------------|-------------|-------------|
| Thickness     | 0.5                     | 0.8         | 1.2         | 1.5         |
| lenght*weight | 1220 * 2440             | 1220 * 2440 | 1220 * 2440 | 1220 * 2440 |