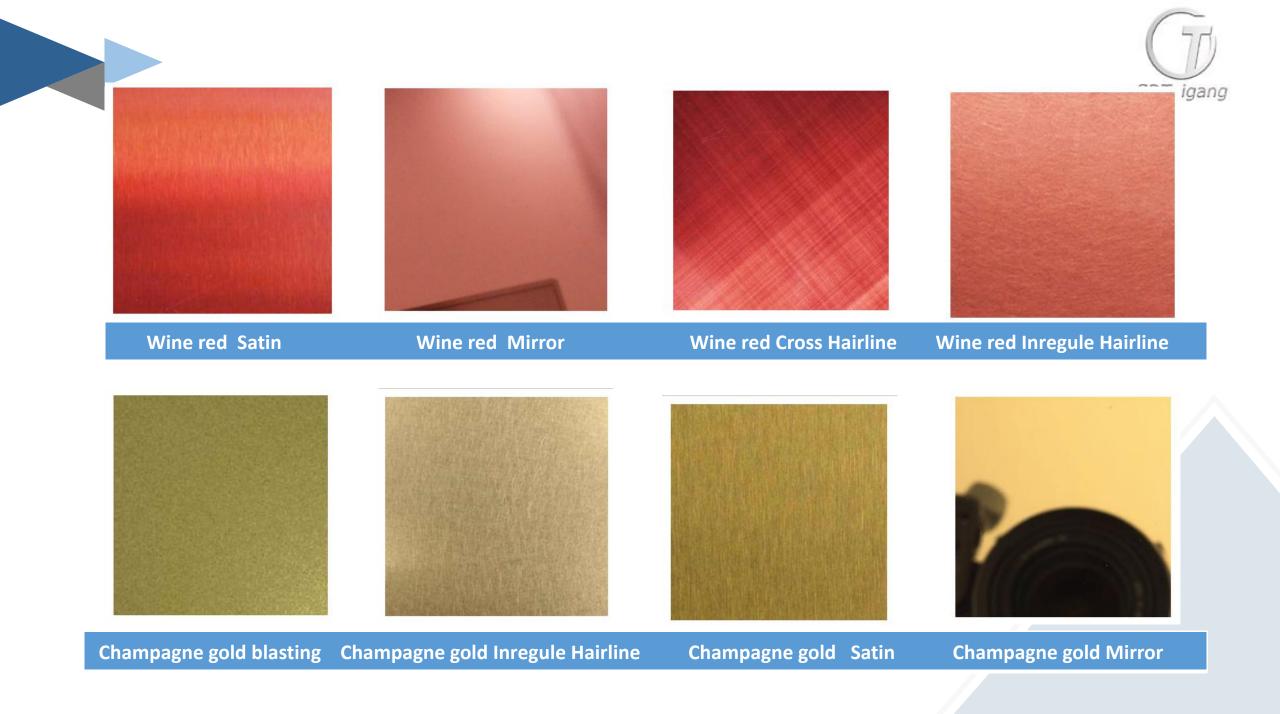

**Color Presentation** 

#### **Decorative Surface of Staimless Steel Sheet**

#### SDtaigang Color Inox Series

The colorful stainless steel plate is brilliant in color and is a very good decorative material. It has the characteristics of strong corrosion resistance, high mechanical properties, long-lasting color surface, and color changes with different angles of light. The color surface layer of the colored stainless steel plate can withstand a temperature of 200 ° C, and the resistance to salt spray corrosion is better than that of general stainless steel. The wear resistance and scratch resistance of the colored stainless steel plate are equivalent to the performance of the foil coating. When the colored stainless steel plate is bent at 90 ° C, the colored layer will not be damaged, and it can be used for decoration of hall wall panels, ceilings, elevator car panels, car board panels, building decoration, and signboards.