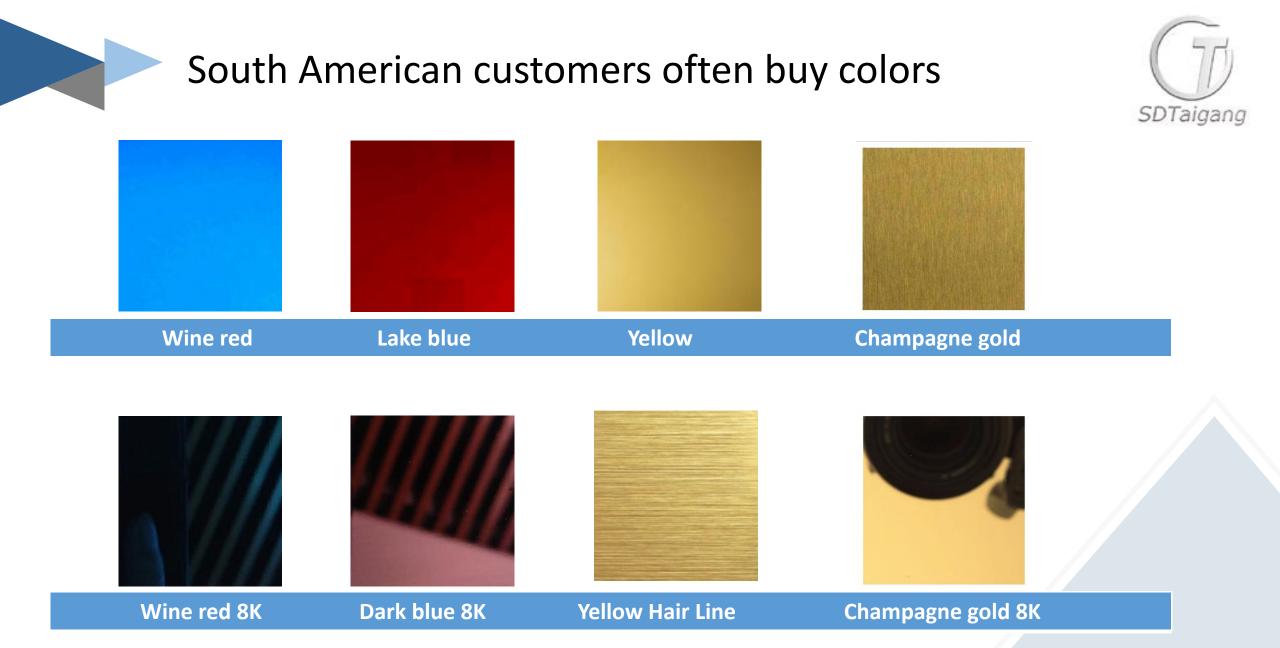

### North America customers often buy colors

| ltem                | Detail                                                                                                             |  |  |
|---------------------|--------------------------------------------------------------------------------------------------------------------|--|--|
| Durance:            | Interior: 15~20 years                                                                                              |  |  |
| Color fading >5%    | External:<br>1. Fresh environment: 15 years<br>2. Salty environment: 10-15 years                                   |  |  |
| Stain treatment     | WD-40 STAIN REMOVER                                                                                                |  |  |
| Maintainance period | <ol> <li>If is hand touched:</li> <li>Every 2 weeks</li> <li>If no hand touched</li> <li>Every 2 months</li> </ol> |  |  |
| Cleaner:            | Stainless steel varnish oil<br>Following maintainance period                                                       |  |  |