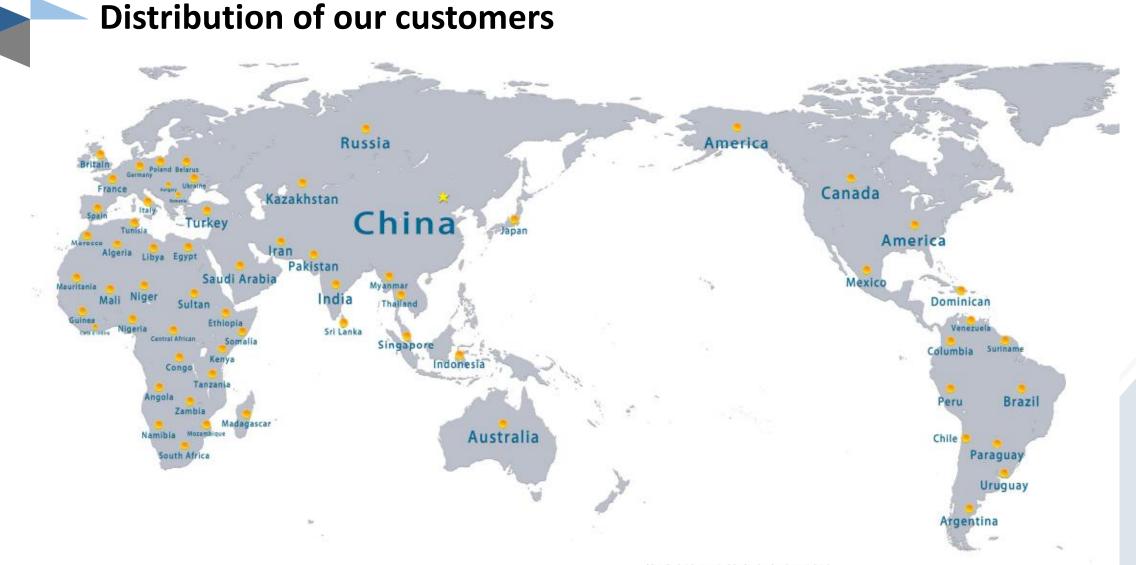

## **Company Profile**

Based on TISCO, TAIGANG STEEL has been the first batch of first-class stainless steel coils, color plates and decorative pipe agents in Shandong Province since 1958. After steadily operating the domestic market, Taigang began to turn to the international market, attracting different customers from Europe, America and the Middle East with highquality products and low prices.

Taigang focuses on the production and sales of stainless steel color plates. There are 3 sets of PVD technology plating production units, 2 cutting lines, 1 surface treatment + coating production line, 1 welded pipe forming and welding, surface polishing treatment line. It can achieve more than 100 colors, 12 different surface treatments, and different processes for high-quality thin plates and medium-thick plates. Bring high-quality and low-cost stainless steel decorative products to customers all over the world