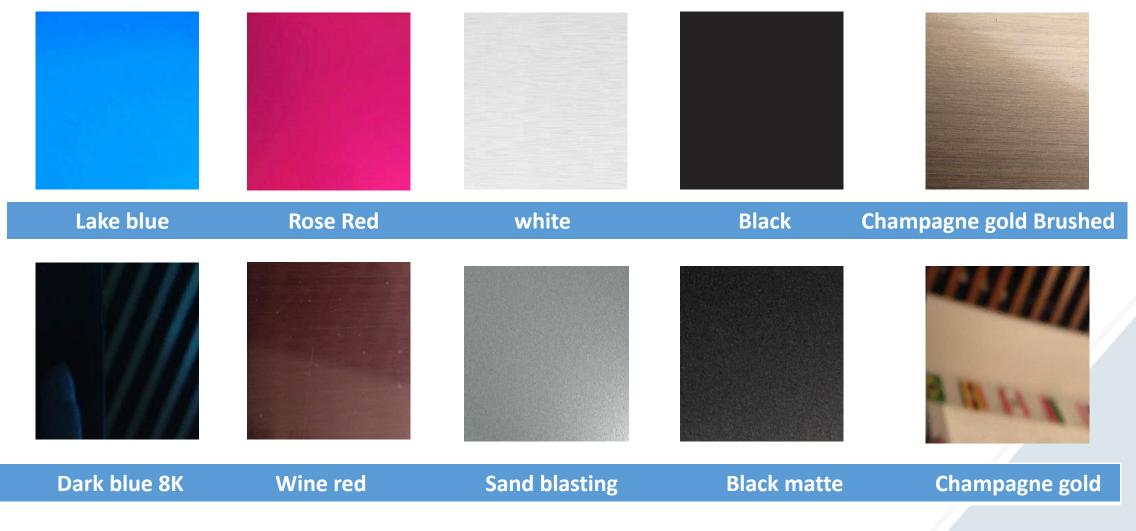

e more paste is, the brighter it is.





8K plate is also called mirror panel. It uses polishing liquid to polish the surface of stainless steel plate through polishing equipment, so that the brightness of the plate surface is as clear as a mirror.

Stainless steel blasting plate not only retains the excellent mechanical properties and corrosion resistance of stainless steel blasting plate, but also has a colorful and beautiful color

### Brushing of surface treatment process



#### Hair line Straight



#### Hair line Inregule



#### Hair line Cross







#### 8K mirror gold



#### 8K mirror



#### 8K mirror



#### Surface Treatment Process No.4





#### Primary color frosted



#### **Brown frosted**



#### Dark Bule frosted

### Colors often purchased by Asian customers









## African customers often buy colors





### North America customers often buy colors















| ltem                | Detail                                                                                                             |  |  |
|---------------------|--------------------------------------------------------------------------------------------------------------------|--|--|
| Durance:            | Interior: 15~20 years                                                                                              |  |  |
| Color fading >5%    | External:<br>1. Fresh environment: 15 years<br>2. Salty environment: 10-15 years                                   |  |  |
| Stain treatment     | WD-40 STAIN REMOVER