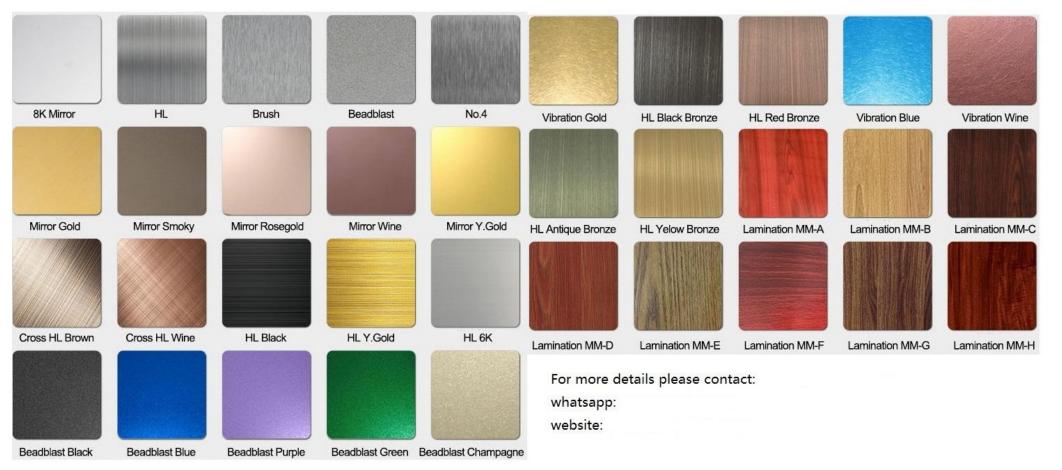

### Surface treatment process

HL、 The drawing board is also called hairline, because the lines are slender and straight like hair. Its surface is like a silky texture, the surface is matte, with a trace of texture

No.4 Matte is the original color of stainless steel, and there is no graininess on the surface. Its characteristics are: as the use time is longer, the more paste is, the brighter it is.

8K plate is also called mirror panel. It uses polishing liquid to polish the surface of stainless steel plate through polishing equipment, so that the brightness of the plate surface is as clear as a mirror.

Stainless steel blasting plate not only retains the excellent mechanical properties and corrosion resistance of stainless steel blasting plate, but also has a colorful and beautiful color

### Colors often purchased by Asian customers

## African customers often buy colors

### North America customers often buy colors

| ltem                | Detail                                                                                                             |  |  |
|---------------------|--------------------------------------------------------------------------------------------------------------------|--|--|
| Durance:            | Interior: 15~20 years                                                                                              |  |  |
| Color fading >5%    | External:<br>1. Fresh environment: 15 years<br>2. Salty environment: 10-15 years                                   |  |  |
| Stain treatment     | WD-40 STAIN REMOVER                                                                                                |  |  |
| Maintainance period | <ol> <li>If is hand touched:</li> <li>Every 2 weeks</li> <li>If no hand touched</li> <li>Every 2 months</li> </ol> |  |  |
| Cleaner:            | Stainless steel varnish oil<br>Following maintainance period                                                       |  |  |