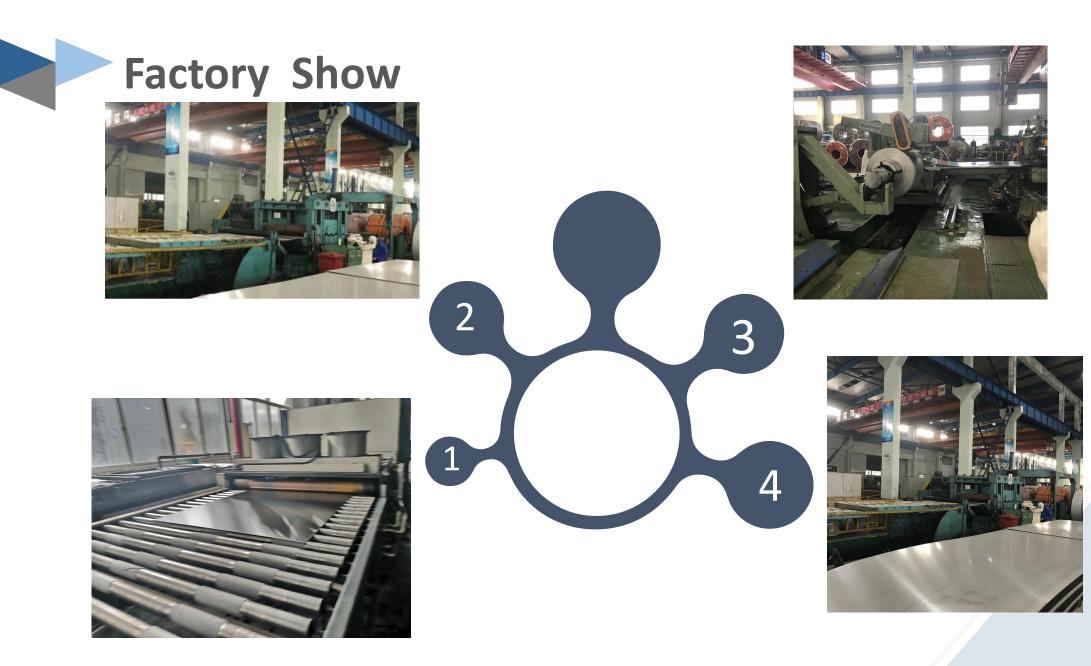

Taigang focuses on the production and sales of stainless steel color plates. There are 3 sets of PVD technology plating production units, 2 cutting lines, 1 surface treatment + coating production line, 1 welded pipe forming and welding, surface polishing treatment line. It can achieve more than 100 colors, 12 different surface treatments, and different processes for high-quality thin plates and medium-thick plates. Bring high-quality and low-cost stainless steel decorative products to customers all over the world