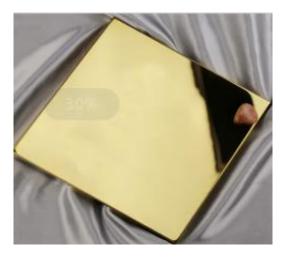

Its surface is like a silky texture, the surface is matte, with a trace of texture

No.4 Matte is the original color of stainless steel, and there is no graininess on the surface. Its characteristics are: as the use time is longer, the more paste is, the brighter it is.





8K plate is also called mirror panel. It uses polishing liquid to polish the surface of stainless steel plate through polishing equipment, so that the brightness of the plate surface is as clear as a mirror.

Stainless steel blasting plate not only retains the excellent mechanical properties and corrosion resistance of stainless steel blasting plate, but also has a colorful and beautiful color

### Brushing of surface treatment process



#### Hair line Straight



#### Hair line Inregule



#### Hair line Cross







#### 8K mirror gold



#### 8K mirror



#### 8K mirror



#### Surface Treatment Process No.4





#### Primary color frosted



#### **Brown frosted**



#### Dark Bule frosted

### Colors often purchased by Asian customers









## African customers often buy colors





### North America customers often buy colors















| ltem                | Detail                                                                                                             |  |  |
|---------------------|--------------------------------------------------------------------------------------------------------------------|--|--|
| Durance:            | Interior: 15~20 years                                                                                              |  |  |
| Color fading >5%