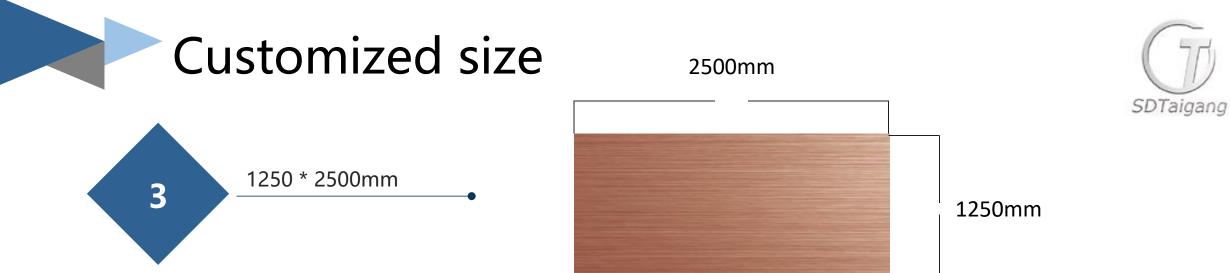

| Size(MM)      | SERIES SS201 / 304/ 316 |             |             |             |
|---------------|-------------------------|-------------|-------------|-------------|
| Thickness     | 0.5                     | 0.8         | 1.2         | 1.5         |
| lenght*weight | 1250 * 2500             | 1250 * 2500 | 1250 * 2500 | 1250 * 2500 |