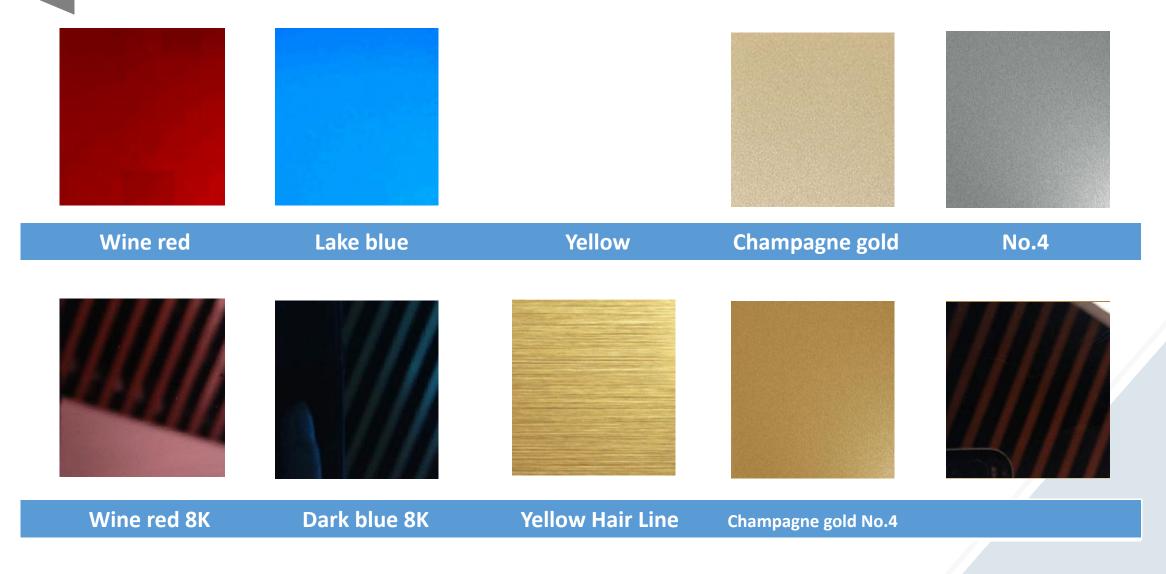

### Surface treatment process

HL、 The drawing board is also called hairline, because the lines are slender and straight like hair. Its surface is like a silky texture, the surface is matte, with a trace of texture

No.4 Matte is the original color of stainless steel, and there is no graininess on the surface. Its characteristics are: as the use time is longer, the more paste is, the brighter it is.

8K plate is also called mirror panel. It uses polishing liquid to polish the surface of stainless steel plate through polishing equipment, so that the brightness of the plate surface is as clear as a mirror.

Stainless steel blasting plate not only retains the excellent mechanical properties and corrosion resistance of stainless steel blasting plate, but also has a colorful and beautiful color