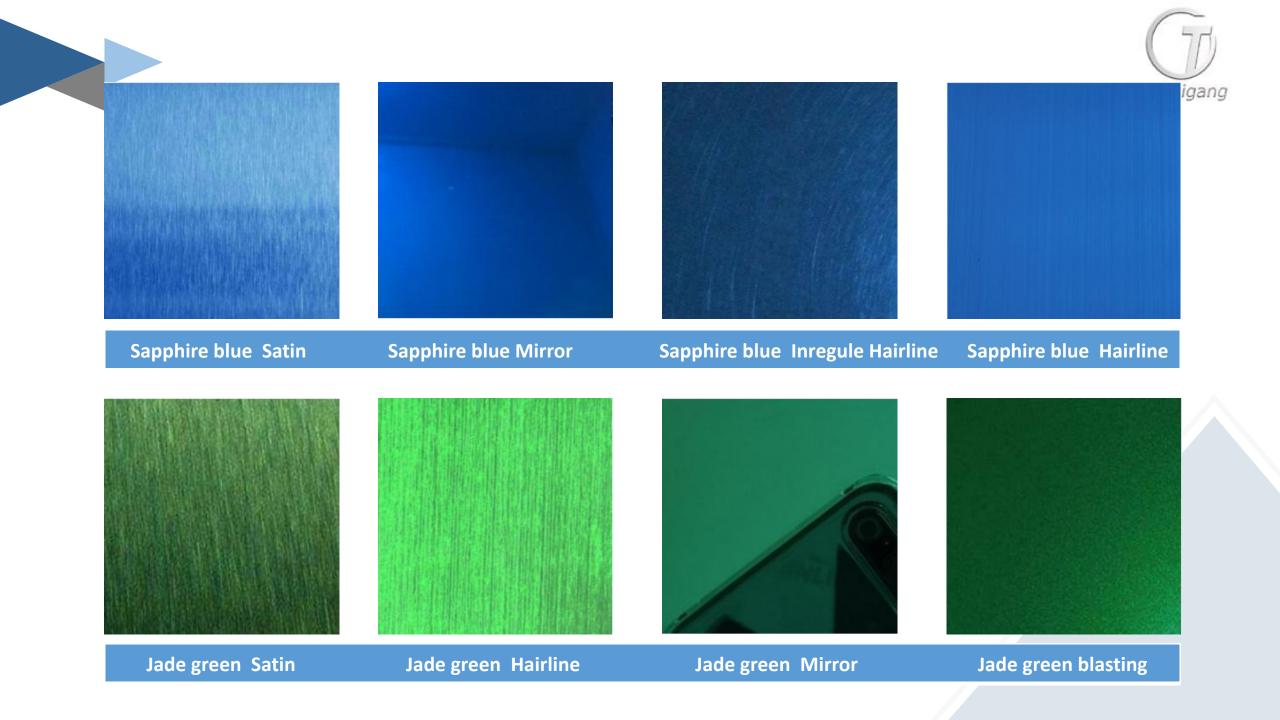

**Color Presentation** 

#### **Decorative Surface of Staimless Steel Sheet**

#### SDtaigang Color Inox Series

The colorful stainless steel plate is brilliant in color and is a very good decorative material. It has the characteristics of strong corrosion resistance, high mechanical properties, long-lasting color surface, and color changes with different angles of light. The color surface layer of the colored stainless steel plate can withstand a temperature of 200 ° C, and the resistance to salt spray corrosion is better than that of general stainless steel. The wear resistance and scratch resistance of the colored stainless steel plate are equivalent to the performance of the foil coating. When the colored stainless steel plate is bent at 90 ° C, the colored layer will not be damaged, and it can be used for decoration of hall wall panels, ceilings, elevator car panels, car board panels, building decoration, and signboards.