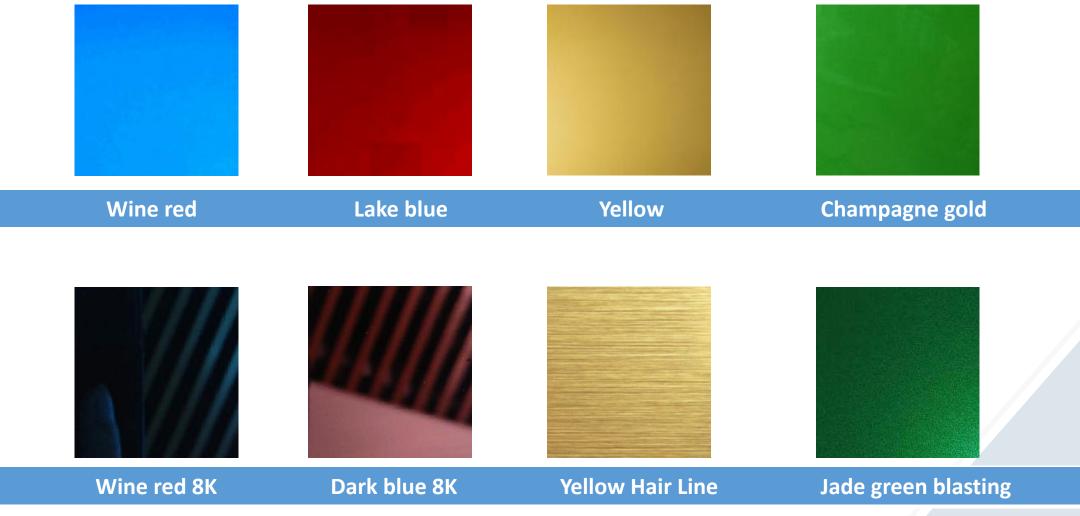

### North America customers often buy colors

| ltem                | Detail                                                                                                             |  |  |
|---------------------|--------------------------------------------------------------------------------------------------------------------|--|--|
| Durance:            | Interior: 15~20 years                                                                                              |  |  |
| Color fading >5%    | External:<br>1. Fresh environment: 15 years<br>2. Salty environment: 10-15 years                                   |  |  |
| Stain treatment     | WD-40 STAIN REMOVER                                                                                                |  |  |
| Maintainance period | <ol> <li>If is hand touched:</li> <li>Every 2 weeks</li> <li>If no hand touched</li> <li>Every 2 months</li> </ol> |  |  |
| Cleaner:            | Stainless steel varnish oil<br>Following maintainance period                                                       |  |  |