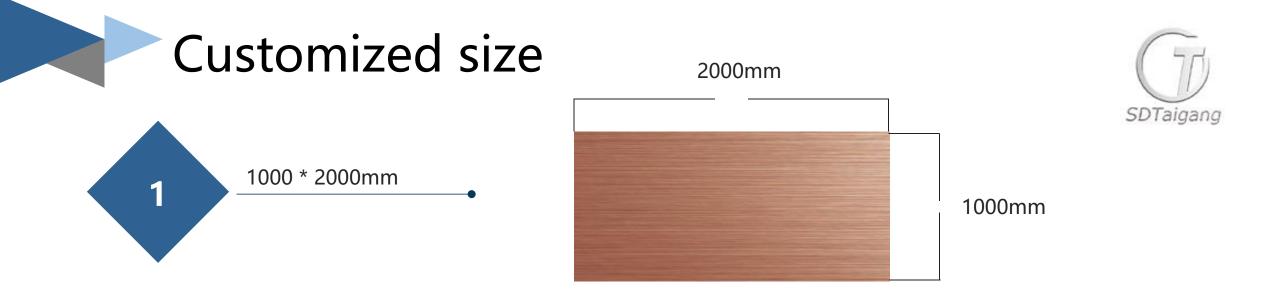

02

stainless steel plates;

| Size(MM)      | SERIES SS201 / 304/ 316 |             |             |             |
|---------------|-------------------------|-------------|-------------|-------------|
| Thickness     | 0.5                     | 0.8         | 1.2         | 1.5         |
| lenght*weight | 1000 * 2000             | 1000 * 2000 | 1000 * 2000 | 1000 * 2000 |