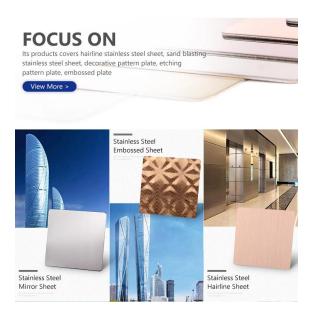

#### COLORED STAINLESS STEEL SHEET

Mirror Finish / Fabrication / Stanless Steel Coil Embossed / Etching / Color

Vlew More >

#### **Decorative Surface of Staimless Steel Sheet**

#### SDtaigang Color Inox Series

The colorful stainless steel plate is brilliant in color and is a very good decorative material. It has the characteristics of strong corrosion resistance, high mechanical properties, long-lasting color surface, and color changes with different angles of light. The color surface layer of the colored stainless steel plate can withstand a temperature of 200 ° C, and the resistance to salt spray corrosion is better than that of general stainless steel. The wear resistance and scratch resistance of the colored stainless steel plate are equivalent to the performance of the foil coating. When the colored stainless steel plate is bent at 90 ° C, the colored layer will not be damaged, and it can be used for decoration of hall wall panels, ceilings, elevator car panels, car board panels, building decoration, and signboards.