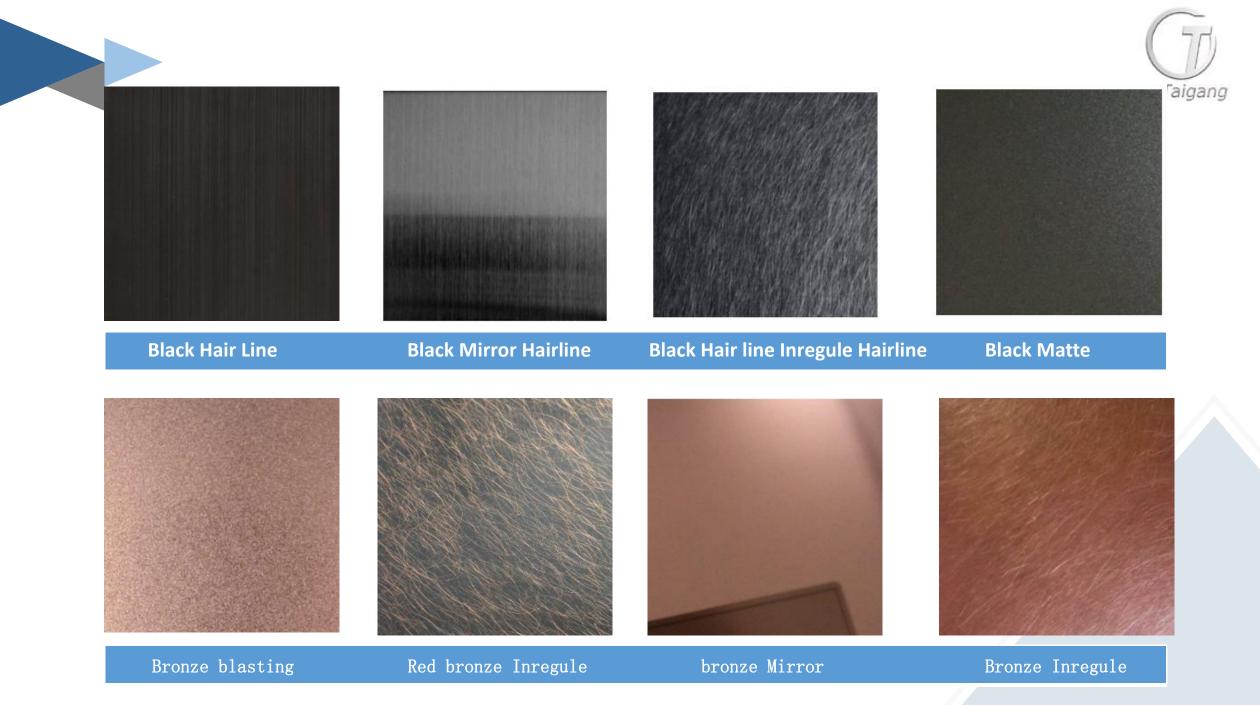

**Color Presentation** 

#### **Decorative Surface of Staimless Steel Sheet**

#### SDtaigang Color Inox Series

The colorful stainless steel plate is brilliant in color and is a very good decorative material. It has the characteristics of strong corrosion resistance, high mechanical properties, long-lasting color surface, and color changes with different angles of light. The color surface layer of the colored stainless steel plate can withstand a temperature of 200 ° C, and the resistance to salt spray corrosion is better than that of general stainless steel. The wear resistance and scratch resistance of the colored stainless steel plate are equivalent to the performance of the foil coating. When the colored stainless steel plate is bent at 90 ° C, the colored layer will not be damaged, and it can be used for decoration of hall wall panels, ceilings, elevator car panels, car board panels, building decoration, and signboards.