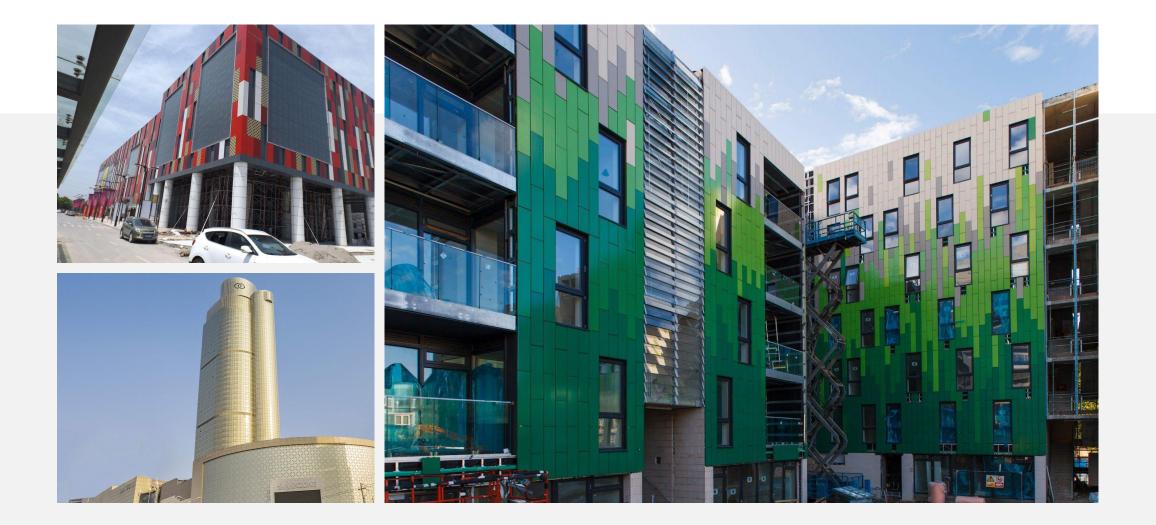

ace layer of the colored stainless steel plate can withstand a temperature of 200 ° C, and the resistance to salt spray corrosion is better than that of general stainless steel. The wear resistance and scratch resistance of the colored stainless steel plate are equivalent to the performance of the foil coating. When the colored stainless steel plate is bent at 90 ° C, the colored layer will not be damaged, and it can be used for decoration of hall wall panels, ceilings, elevator car panels, car board panels, building decoration, and signboards.





#### 热诚欢迎国内外客户来我司洽谈

Warmly welcome customers from home and abroad to discuss with us 我们将以最好的服务和最具竞争力的价格为您提供最优质的产品 We will provide you with the best quality products with the best service and the most competitive price

## **COLOR INOX CASE**





# THANK YOU!

JEFFREY FORD