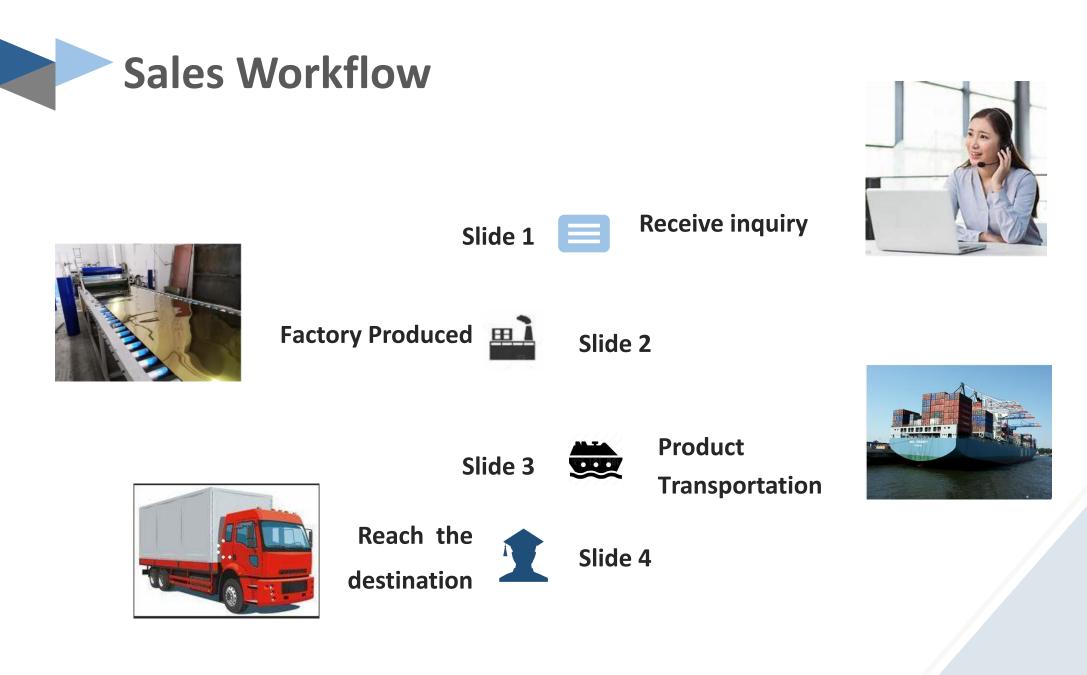

ating the domestic market, Taigang began to turn to the international market, attracting different customers from Europe, America and the Middle East with highquality products and low prices.



Taigang focuses on the production and sales of stainless steel color plates. There are 3 sets of PVD technology plating production units, 2 cutting lines, 1 surface treatment + coating production line, 1 welded pipe forming and welding, surface polishing treatment line. It can achieve more than 100 colors, 12 different surface treatments, and different processes for high-quality thin plates and medium-thick plates. Bring high-quality and low-cost stainless steel decorative products to customers all over the world



**Color Presentation** 



#### **Decorative Surface of Staimless Steel Sheet**







# COLOR INOX INTRODUCTION

## **COLOR INOX**



#### SDtaigang Color Inox Series

The colorful stainless steel plate is brilliant in color and is a very good decorative material. It has the characteristics of strong corrosion resistance, high mechanical properties, long-lasting color surface, and color changes with different angles of light. The color surface layer of the colored stainless steel plate can withstand a temperature of 200 ° C, and the resistance to salt spray corrosion is better than that of general stainless steel. The wear resistance and scratch resistance of the colored stainless steel plate are equivalent to the performance of the foil coating. When the colored stainless steel plate is bent at 90 ° C, the colored layer will not be damaged, and it can be used for decor