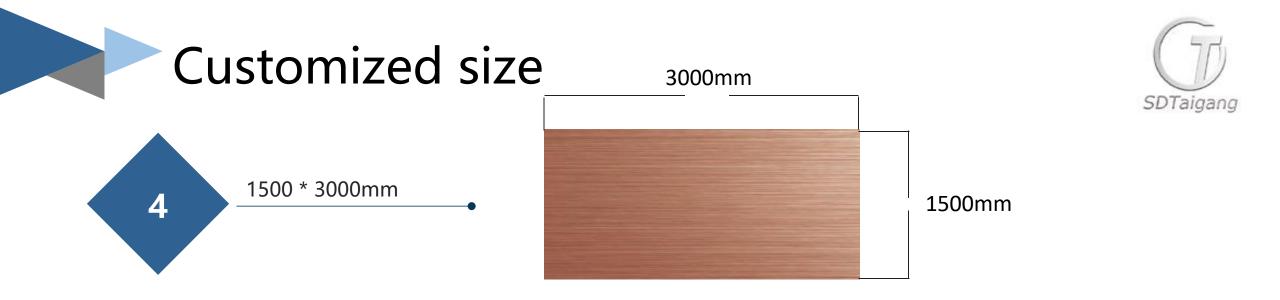

| Size(MM)      | SERIES SS201 / 304/ 316 |             |             |             |
|---------------|-------------------------|-------------|-------------|-------------|
| Thickness     | 0.5                     | 0.8         | 1.2         | 1.5         |
| lenght*weight | 1500 * 3000             | 1500 * 3000 | 1500 * 3000 | 1500 * 3000 |