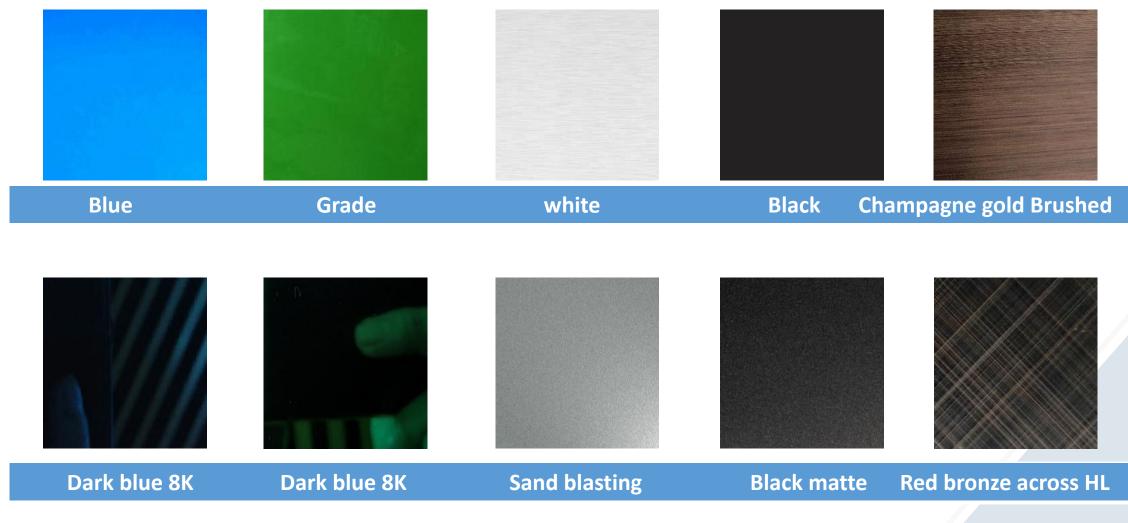

K plate is also called mirror panel. It uses polishing liquid to polish the surface of stainless steel plate through polishing equipment, so that the brightness of the plate surface is as clear as a mirror.

Stainless steel blasting plate not only retains the excellent mechanical properties and corrosion resistance of stainless steel blasting plate, but also has a colorful and beautiful color

### Brushing of surface treatment process



#### Hair line Straight



#### Hair line Inregule



#### Hair line Cross







#### 8K mirror gold



#### 8K mirror



#### 8K mirror



#### Surface Treatment Process No.4





#### Primary color frosted



#### **Brown frosted**



#### Dark Bule frosted

### Colors often purchased by Asian customers









## African customers often buy colors





### North America customers often buy colors















| ltem                | Detail                                                                                                             |  |  |
|---------------------|--------------------------------------------------------------------------------------------------------------------|--|--|
| Durance:            | Interior: 15~20 years                                                                                              |  |  |
| Color fading >5%    | External:<br>1. Fresh environment: 15 years<br>2. Salty environment: 10-15 years                                   |  |  |
| Stain treatment     | WD-40 STAIN REMOVER                                                                                                |  |  |
| M